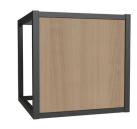

However, that's not the only feature that makes Freewall QB a great solution. Discover what else it has to offer.

RIGID STEEL STRUCTURE

SECURED TO SURFACE

SLEEK SATIN FRAMES

MFC / PLYWOOD INSERTS

FULLY CUSTOMIZABLE

#### **Start planning**

Ready to get started? Designing a Freewall QB layout is easy. The modules come in 5 different levels and it's supplied as starter and extension blocks, which eliminates the duplication of vertical uprigths.

The initial footprint for a **single** module is 450 x 450mm and each added module increases the run length by 425mm. Also available are **double** modules which take the space of two single modules.

There is no limit on the extension or shape of the runs, which can be combined to form bridges, corners and islands.