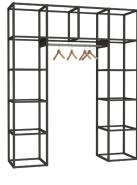

### **QB LARGE ACCESSORIES & BASE UNITS**

WHITEBOARD PANEL QWHT

TV ALCOVE QTVA

EXTENDABLE DESK

ODEX

GARMENT RAIL QGAR

**QTPL** non-waterproof, plants not included

**TOPPING PLANTER** 

SEATING BENCH QSBE

SOFT SEATING BENCH QSCU

DOORS BASE UNIT PBD1 / PBD2

push-to-open doors

OPEN BASE UNIT
PBO1 / PBO2
adjustable shelves

PBL1 / PBL2
various locks avalable

Large accessories available in different heights and widths