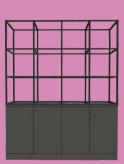

#### **MOUNTED OVER UNITS**

frame on top of Freewall's pre-made base units for a combined run of lower storage and upper shelving!

**COMBINE WITH BASE UNITS** 

**BUILD INTO CORNERS AND TURNS** 

MIX VARIOUS HEIGHTS AND WIDTHS