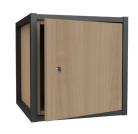

### **QB INSERTS & ACCESSORIES**

SOLID SHELF

QMSS \*

GLASS SHELF QGSS \*

OPEN ALCOVE QNBX \*

ALCOVE WITH BACK

QBBX \*

LOCKER BOX
QLBX \*
various locks avalable

SEATING BENCH QSBE

SOFT SEATING BENCH QSCU

DOORS BASE UNIT PBD1 / PBD2

push-to-open doors

OPEN BASE UNIT
PBO1 / PBO2
adjustable shelves

PBL1 / PBL2
various locks avalable

Large accessories available in different heights and widths