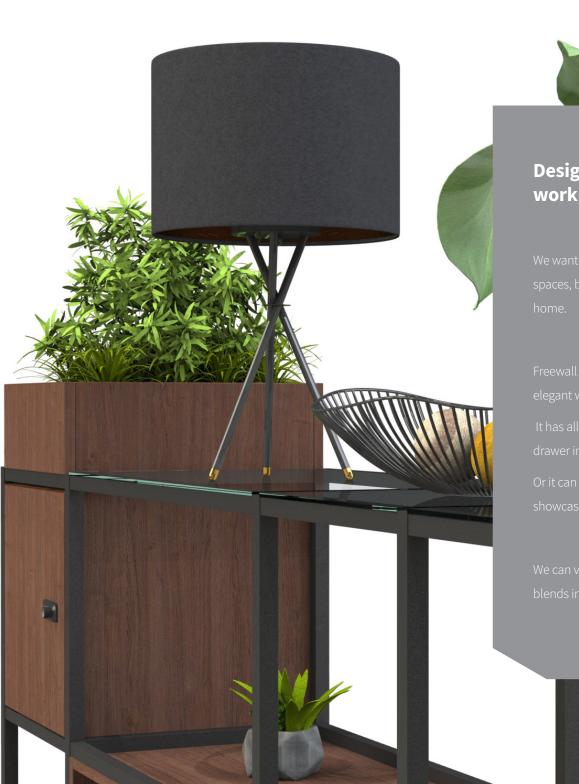

## Designed to be smart in your workplace, even if it's your home.

We wanted to create a product that has a real presence in office spaces, but which can also be enjoyed by those who work form home

Freewall QB is a perfect fit for a home office setting, creating an elegant work zone to sit and open a laptop.

It has all the necessary accessories, from closed cabinets and drawer inserts to an extendable desktop.

Or it can be simply fitted as an ornamental solution to showcase your decorative style!

We can virtually match any finish for our inserts, so it gently blends into your room of choice.