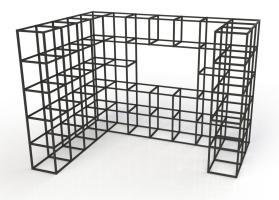

#### **Start planning**

Ready to get started? Designing a Freewall QB layout is easy. The modules come in 5 different levels and it's supplied as starter and extension blocks, which eliminates the duplication of vertical uprigths.

The initial footprint for a **single** module is 450 x 450mm and each added module increases the run length by 425mm. Also available are **double** modules which take the space of two single modules.

There is no limit on the extension or shape of the runs, which can be combined to form bridges, corners and islands.