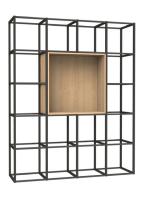

#### A zoning system with endless possibilities

Say hello to **Freewall QB**, the zoning system developed by Freewall that aims to give your workspace, meeting areas and breakout zones a fresher look.

In conjunction with Freewall's storagewall system, all your storage needs will be covered with an added touch of elegance.

#### Flexibility where it's most needed

The key concept when conceiving Freewall QB was exactly that: flexibility. We wanted to develop a product that is simple to imagine, configure and implement.

No two workplaces are the same, so flexibility and ease to adapt to any layout has been paramount.

#### **Start planning**

Ready to get started? Designing a Freewall QB layout is easy. The modules come in 5 different levels and it's supplied as starter and extension blocks, which eliminates the duplication of vertical uprigths.

The initial footprint for a **single** module is 450 x 450mm and each added module increases the run length by 425mm. Also available are **double** modules which take the space of two single modules.

There is no limit on the extension or shape of the runs, which can be combined to form bridges, corners and islands.