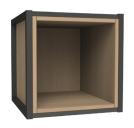

### **QB INSERTS & ACCESSORIES**

SOLID SHELF

QMSS \*

GLASS SHELF QGSS \*

OPEN ALCOVE QNBX \*

ALCOVE WITH BACK

QBBX \*

LOCKER BOX
QLBX \*
various locks avalable

USB CHARGER
QUSB
mounted on back of box

PLANTER QPLN \*

non-waterproof, plants not included

ACCOUSTIC PANEL QACP \*

HOOK QPHO

**PENDANT LIGHT QPLI**light bulb not included

<sup>\*</sup> Marked items also available as **double** width modules

### **QB LARGE ACCESSORIES & BASE UNITS**

WHITEBOARD PANEL QWHT

TV ALCOVE QTVA

EXTENDABLE DESK

ODEX

GARMENT RAIL QGAR

**QTPL** non-waterproof, plants not included

**TOPPING PLANTER** 

SEATING BENCH QSBE

SOFT SEATING BENCH QSCU

DOORS BASE UNIT PBD1 / PBD2

push-to-open doors

OPEN BASE UNIT
PBO1 / PBO2
adjustable shelves

PBL1 / PBL2
various locks avalable

Large accessories available in different heights and widths