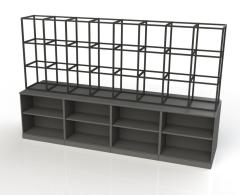

#### FLOOR-STANDING

Build the QB frame straight onto the floor, adjustable feet anchors are supplied to ensure the run is levelled and properly secured to the

#### **MOUNTED OVER UNITS**

frame on top of Freewall's pre-made base units for a combined run of lower storage and upper shelving!

**COMBINE WITH BASE UNITS** 

**BUILD INTO CORNERS AND TURNS** 

MIX VARIOUS HEIGHTS AND WIDTHS