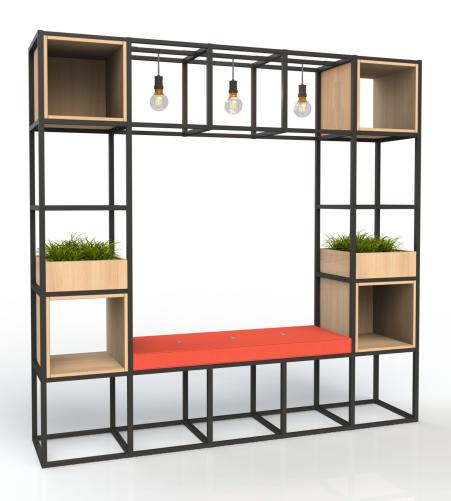

#### Mix & match between accessories

Why settle for just empty frames?

Fill in the gaps with the range of Freewall QB inserts and accessories that will convert it into the zoning solution you need.

From plain shelves, panels and boxes to lighting and USB chargers, we can supply anything that you can imagine as our product is manufactured in-house.

All QB inserts are supplied in a variety of materials and finishes to suit any style and ambience.

Thinking of anything not on show? Simply contact us and we'll be more than happy to help you find the best item.

### **QB INSERTS & ACCESSORIES**

SOLID SHELF

QMSS \*

GLASS SHELF QGSS \*

OPEN ALCOVE QNBX \*

ALCOVE WITH BACK

QBBX \*

LOCKER BOX
QLBX \*
various locks avalable

USB CHARGER
QUSB
mounted on back of box

PLANTER QPLN \*

non-waterproof, plants not included

ACCOUSTIC PANEL QACP \*

HOOK QPHO

**PENDANT LIGHT QPLI**light bulb not included

<sup>\*</sup> Marked items also available as **double** width modules

### **QB LARGE ACCESSORIES & BASE UNITS**

WHITEBOARD PANEL QWHT

TV ALCOVE QTVA

EXTENDABLE DESK

ODEX

GARMENT RAIL QGAR

**QTPL** non-waterproof, plants not included

**TOPPING PLANTER** 

SEATING BENCH QSBE

SOFT SEATING BENCH QSCU

DOORS BASE UNIT PBD1 / PBD2

push-to-open doors

OPEN BASE UNIT
PBO1 / PBO2
adjustable shelves

PBL1 / PBL2
various locks avalable

Large accessories available in different heights and widths