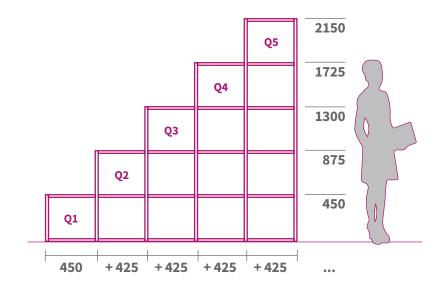

#### **Start planning**

Ready to get started? Designing a Freewall QB layout is easy. The modules come in 5 different levels and it's supplied as starter and extension blocks, which eliminates the duplication of vertical uprigths.

The initial footprint for a **single** module is 450 x 450mm and each added module increases the run length by 425mm. Also available are **double** modules which take the space of two single modules.

There is no limit on the extension or shape of the runs, which can be combined to form bridges, corners and islands.