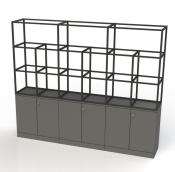

#### **MOUNTED OVER UNITS**

frame on top of Freewall's pre-made base units for a combined run of lower storage and upper shelving!

**COMBINE WITH BASE UNITS** 

**BUILD INTO CORNERS AND TURNS** 

MIX VARIOUS HEIGHTS AND WIDTHS

SEATING BENCH QSBE

SOFT SEATING BENCH QSCU

DOORS BASE UNIT PBD1 / PBD2

push-to-open doors

OPEN BASE UNIT
PBO1 / PBO2
adjustable shelves

PBL1 / PBL2
various locks avalable

Large accessories available in different heights and widths