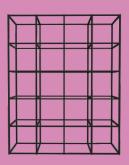

#### FLOOR-STANDING

Build the QB frame straight onto the floor, adjustable feet anchors are supplied to ensure the run is levelled and properly secured to the