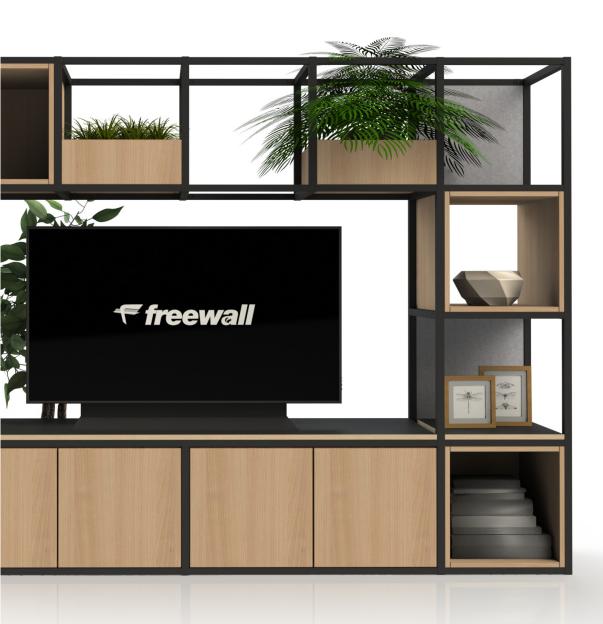

## Designed to be smart in your workplace, even if it's your home.

We wanted to create a product that has a real presence in office spaces, but which can also be enjoyed by those who work form home

Freewall QB is a perfect fit for a home office setting, creating an elegant work zone to sit and open a laptop.

It has all the necessary accessories, from closed cabinets and drawer inserts to an extendable desktop.

Or it can be simply fitted as an ornamental solution to showcase your decorative style!

We can virtually match any finish for our inserts, so it gently blends into your room of choice.

#### Mix & match between accessories

Why settle for just empty frames?

Fill in the gaps with the range of Freewall QB inserts and accessories that will convert it into the zoning solution you need.

From plain shelves, panels and boxes to lighting and USB chargers, we can supply anything that you can imagine as our product is manufactured in-house.

All QB inserts are supplied in a variety of materials and finishes to suit any style and ambience.

Thinking of anything not on show? Simply contact us and we'll be more than happy to help you find the best item.