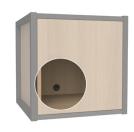

### **QB INSERTS & ACCESSORIES**

SOLID SHELF

QMSS \*

GLASS SHELF QGSS \*

OPEN ALCOVE QNBX \*

ALCOVE WITH BACK

QBBX \*

LOCKER BOX
QLBX \*
various locks avalable