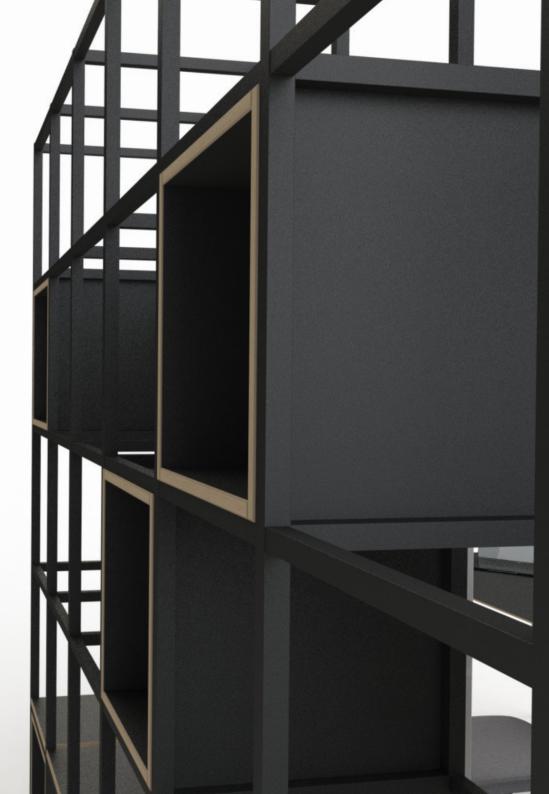

#### Mix & match between accessories

Why settle for just empty frames?

Fill in the gaps with the range of Freewall QB inserts and accessories that will convert it into the zoning solution you need.

From plain shelves, panels and boxes to lighting and USB chargers, we can supply anything that you can imagine as our product is manufactured in-house.

All QB inserts are supplied in a variety of materials and finishes to suit any style and ambience.

Thinking of anything not on show? Simply contact us and we'll be more than happy to help you find the best item.

### **QB INSERTS & ACCESSORIES**

SOLID SHELF

QMSS \*

GLASS SHELF QGSS \*

OPEN ALCOVE QNBX \*

ALCOVE WITH BACK

QBBX \*

LOCKER BOX
QLBX \*
various locks avalable