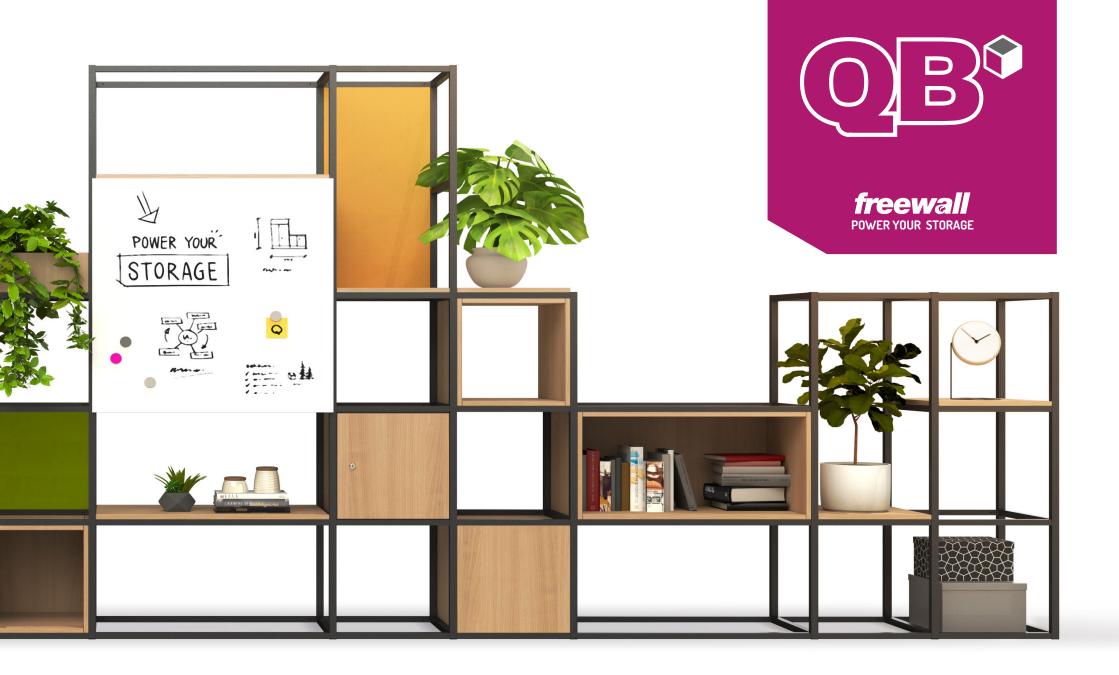

# YOUR STORAGE. ELEVATED.

#### A zoning system with endless possibilities

Say hello to **Freewall QB**, the zoning system developed by Freewall that aims to give your workspace, meeting areas and breakout zones a fresher look.

In conjunction with Freewall's storagewall system, all your storage needs will be covered with an added touch of elegance.

All with the usual versatility and outstanding quality that distinguishes Freewall products.