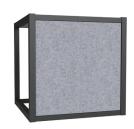

### **QB INSERTS & ACCESSORIES**

SOLID SHELF

QMSS \*

GLASS SHELF QGSS \*

OPEN ALCOVE QNBX \*

ALCOVE WITH BACK

QBBX \*

LOCKER BOX
QLBX \*
various locks avalable

USB CHARGER
QUSB
mounted on back of box

PLANTER QPLN \*

non-waterproof, plants not included

ACCOUSTIC PANEL QACP \*

HOOK QPHO

**PENDANT LIGHT QPLI**light bulb not included

<sup>\*</sup> Marked items also available as **double** width modules