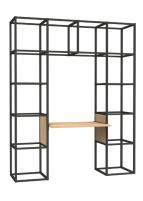

## Designed to be smart in your workplace, even if it's your home.

We wanted to create a product that has a real presence in office spaces, but which can also be enjoyed by those who work form home

Freewall QB is a perfect fit for a home office setting, creating an elegant work zone to sit and open a laptop.

It has all the necessary accessories, from closed cabinets and drawer inserts to an extendable desktop.

Or it can be simply fitted as an ornamental solution to showcase your decorative style!

We can virtually match any finish for our inserts, so it gently blends into your room of choice.

The initial footprint for a **single** module is 450 x 450mm and each added module increases the run length by 425mm. Also available are **double** modules which take the space of two single modules.

There is no limit on the extension or shape of the runs, which can be combined to form bridges, corners and islands.