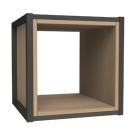

### **QB INSERTS & ACCESSORIES**

SOLID SHELF

QMSS \*

GLASS SHELF QGSS \*

OPEN ALCOVE QNBX \*

ALCOVE WITH BACK

QBBX \*

LOCKER BOX
QLBX \*
various locks avalable

USB CHARGER
QUSB
mounted on back of box

PLANTER QPLN \*

non-waterproof, plants not included

ACCOUSTIC PANEL QACP \*

HOOK QPHO

**PENDANT LIGHT QPLI**light bulb not included

<sup>\*</sup> Marked items also available as **double** width modules

### **QB LARGE ACCESSORIES & BASE UNITS**

WHITEBOARD PANEL QWHT

TV ALCOVE QTVA

EXTENDABLE DESK

ODEX

GARMENT RAIL QGAR

**QTPL** non-waterproof, plants not included

**TOPPING PLANTER** 

SEATING BENCH QSBE

SOFT SEATING BENCH QSCU

DOORS BASE UNIT PBD1 / PBD2

push-to-open doors

OPEN BASE UNIT
PBO1 / PBO2
adjustable shelves

PBL1 / PBL2
various locks avalable

Large accessories available in different heights and widths