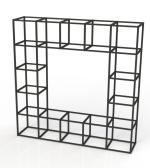

#### **Start planning**

Ready to get started? Designing a Freewall QB layout is easy. The modules come in 5 different levels and it's supplied as starter and extension blocks, which eliminates the duplication of vertical uprigths.

The initial footprint for a **single** module is 450 x 450mm and each added module increases the run length by 425mm. Also available are **double** modules which take the space of two single modules.

There is no limit on the extension or shape of the runs, which can be combined to form bridges, corners and islands.