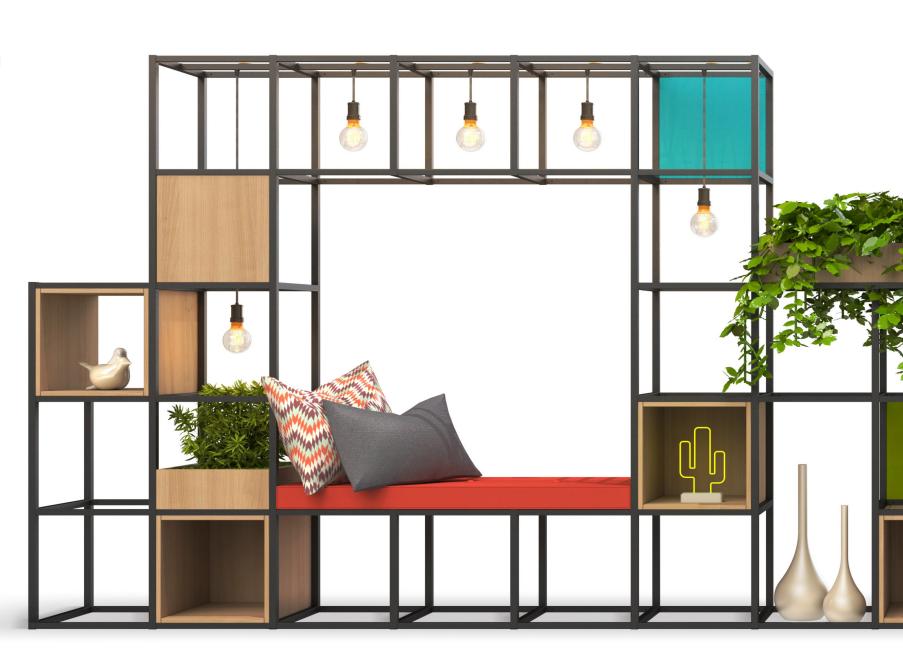

#### Mix & match between accessories

Why settle for just empty frames?

Fill in the gaps with the range of Freewall QB inserts and accessories that will convert it into the zoning solution you need.

From plain shelves, panels and boxes to lighting and USB chargers, we can supply anything that you can imagine as our product is manufactured in-house.

All QB inserts are supplied in a variety of materials and finishes to suit any style and ambience.

Thinking of anything not on show? Simply contact us and we'll be more than happy to help you find the best item.

### **QB INSERTS & ACCESSORIES**

SOLID SHELF

QMSS \*

GLASS SHELF QGSS \*

OPEN ALCOVE QNBX \*

ALCOVE WITH BACK

QBBX \*

LOCKER BOX
QLBX \*
various locks avalable

USB CHARGER
QUSB
mounted on back of box

PLANTER QPLN \*

non-waterproof, plants not included

ACCOUSTIC PANEL QACP \*

HOOK QPHO

**PENDANT LIGHT QPLI**light bulb not included

<sup>\*</sup> Marked items also available as **double** width modules