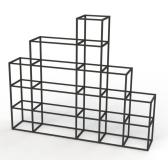

#### FLOOR-STANDING

Build the QB frame straight onto the floor, adjustable feet anchors are supplied to ensure the run is levelled and properly secured to the

#### **MOUNTED OVER UNITS**

frame on top of Freewall's pre-made base units for a combined run of lower storage and upper shelving!

**COMBINE WITH BASE UNITS** 

**BUILD INTO CORNERS AND TURNS** 

MIX VARIOUS HEIGHTS AND WIDTHS