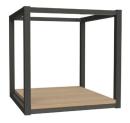

### **QB INSERTS & ACCESSORIES**

SOLID SHELF

QMSS \*

GLASS SHELF QGSS \*

OPEN ALCOVE QNBX \*

ALCOVE WITH BACK

QBBX \*

LOCKER BOX
QLBX \*
various locks avalable

USB CHARGER
QUSB
mounted on back of box

PLANTER QPLN \*

non-waterproof, plants not included

ACCOUSTIC PANEL QACP \*

HOOK QPHO

**PENDANT LIGHT QPLI**light bulb not included

<sup>\*</sup> Marked items also available as **double** width modules

### **QB LARGE ACCESSORIES & BASE UNITS**

WHITEBOARD PANEL QWHT

TV ALCOVE QTVA

EXTENDABLE DESK

ODEX

GARMENT RAIL QGAR

**QTPL** non-waterproof, plants not included

**TOPPING PLANTER** 

SEATING BENCH QSBE

SOFT SEATING BENCH QSCU

DOORS BASE UNIT PBD1 / PBD2

push-to-open doors

OPEN BASE UNIT
PBO1 / PBO2
adjustable shelves

PBL1 / PBL2
various locks avalable

Large accessories available in different heights and widths