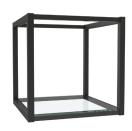

### **QB INSERTS & ACCESSORIES**

SOLID SHELF

QMSS \*

GLASS SHELF QGSS \*

OPEN ALCOVE QNBX \*

ALCOVE WITH BACK

QBBX \*

LOCKER BOX
QLBX \*
various locks avalable

USB CHARGER
QUSB
mounted on back of box

PLANTER QPLN \*

non-waterproof, plants not included

ACCOUSTIC PANEL QACP \*

HOOK QPHO

**PENDANT LIGHT QPLI**light bulb not included

<sup>\*</sup> Marked items also available as **double** width modules

### **QB LARGE ACCESSORIES & BASE UNITS**

WHITEBOARD PANEL QWHT

TV ALCOVE QTVA

EXTENDABLE DESK

ODEX

GARMENT RAIL QGAR

**QTPL** non-waterproof, plants not included

**TOPPING PLANTER** 

SEATING BENCH QSBE

SOFT SEATING BENCH QSCU

DOORS BASE UNIT PBD1 / PBD2

push-to-open doors

OPEN BASE UNIT
PBO1 / PBO2
adjustable shelves

PBL1 / PBL2
various locks avalable

Large accessories available in different heights and widths