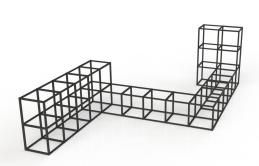

#### **Start planning**

Ready to get started? Designing a Freewall QB layout is easy. The modules come in 5 different levels and it's supplied as starter and extension blocks, which eliminates the duplication of vertical uprigths.

The initial footprint for a **single** module is 450 x 450mm and each added module increases the run length by 425mm. Also available are **double** modules which take the space of two single modules.

There is no limit on the extension or shape of the runs, which can be combined to form bridges, corners and islands.