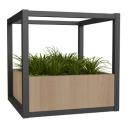

USB CHARGER
QUSB
mounted on back of box

PLANTER QPLN \*

non-waterproof, plants not included

ACCOUSTIC PANEL QACP \*

HOOK QPHO

**PENDANT LIGHT QPLI**light bulb not included

<sup>\*</sup> Marked items also available as **double** width modules

### **QB LARGE ACCESSORIES & BASE UNITS**

WHITEBOARD PANEL QWHT

TV ALCOVE QTVA

EXTENDABLE DESK

ODEX

GARMENT RAIL QGAR

**QTPL** non-waterproof, plants not included

**TOPPING PLANTER** 