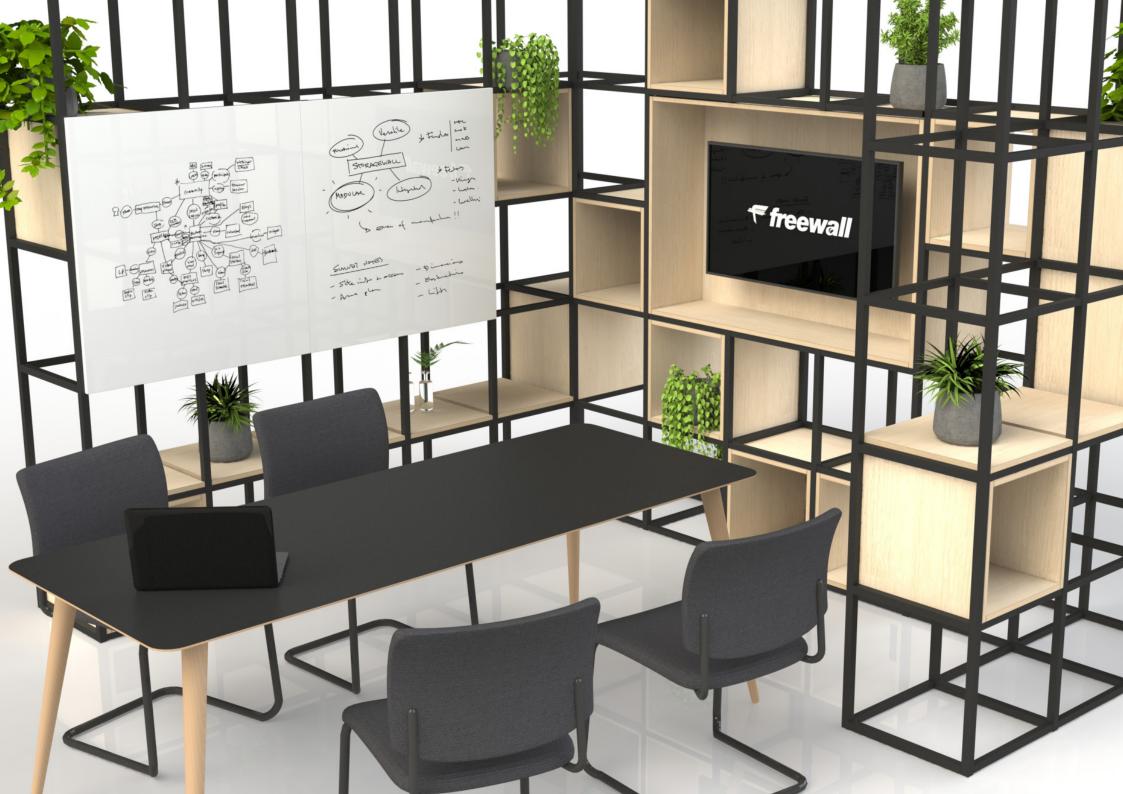

## Designed to be smart in your workplace, even if it's your home.

We wanted to create a product that has a real presence in office spaces, but which can also be enjoyed by those who work form home

Freewall QB is a perfect fit for a home office setting, creating an elegant work zone to sit and open a laptop.

It has all the necessary accessories, from closed cabinets and drawer inserts to an extendable desktop.

Or it can be simply fitted as an ornamental solution to showcase your decorative style!

We can virtually match any finish for our inserts, so it gently blends into your room of choice.

#### **MOUNTED OVER UNITS**

frame on top of Freewall's pre-made base units for a combined run of lower storage and upper shelving!

**COMBINE WITH BASE UNITS** 

**BUILD INTO CORNERS AND TURNS** 

MIX VARIOUS HEIGHTS AND WIDTHS