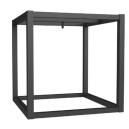

#### FLOOR-STANDING

Build the QB frame straight onto the floor, adjustable feet anchors are supplied to ensure the run is levelled and properly secured to the