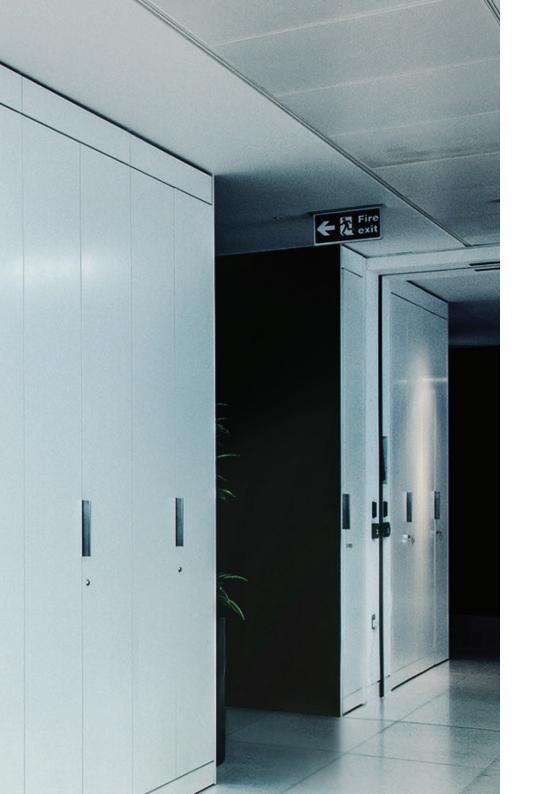

We offer so much more than just cupboard space, our tailored systems are designed to fit from floor to ceiling and wall to wall, maximising every inch of available space.

#### STAND OUT FROM THE CROWD

At Freewall we can also design tailored solutions that make a real statement and signature feature in your workplace.

From reception display units and break-out seating areas to high-end finishes and manifestations, our solutions are incredibly versatile to help you maximize storage space whilst adding a design touch.