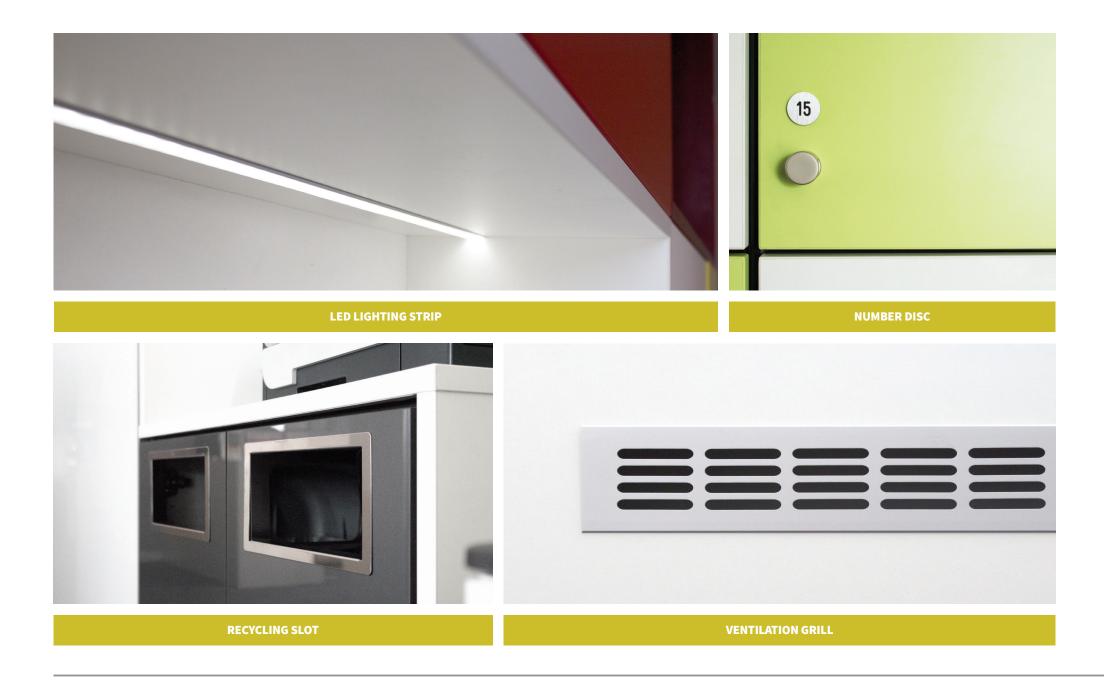

### THERE'S EVEN MORE TO ADD

### We understand that there is more to storage than simply filing paper.

Our storage wall is incredibly versatile and can fit perfectly into almost any environment. We design our cabinets with this in mind, so they can be adapted to various purposes including recycling hubs, teapoints, fridge units, ventilated server units, etc.