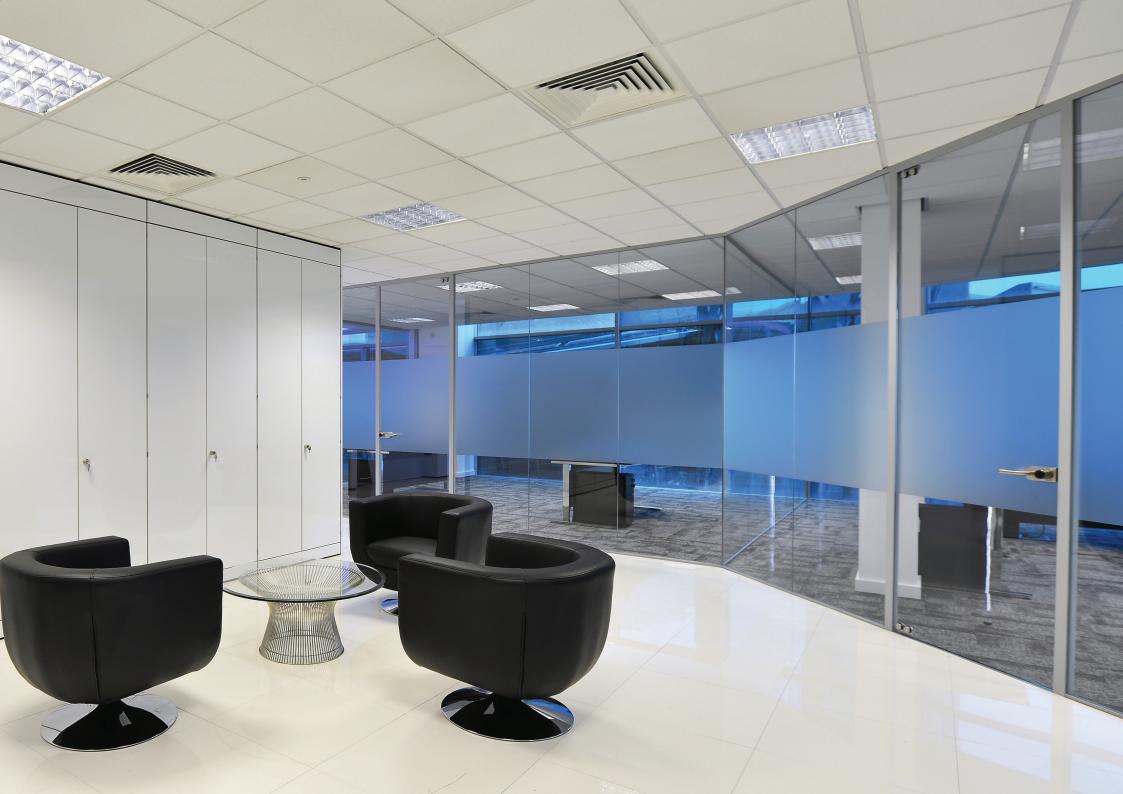

#### STAND OUT FROM THE CROWD

At Freewall we can also design tailored solutions that make a real statement and signature feature in your workplace.

From reception display units and break-out seating areas to high-end finishes and manifestations, our solutions are incredibly versatile to help you maximize storage space whilst adding a design touch.

#### **CAPTIVATING FINISHES WITH ADDED FEATURES**