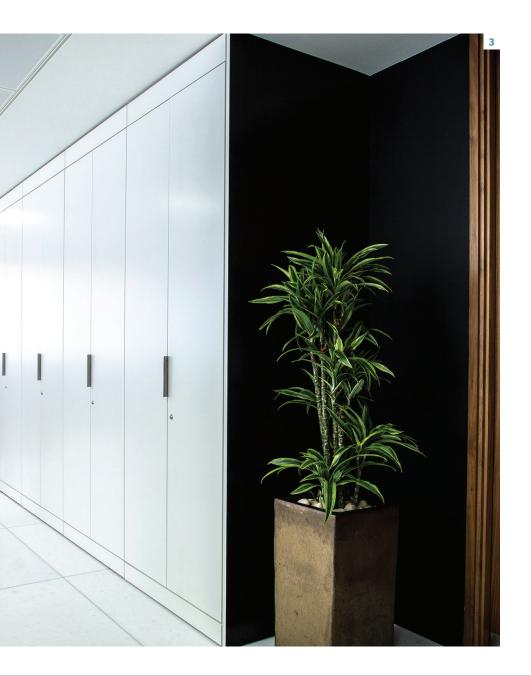

#### PERFECTLY BALANCED TO BLEND IN

#### SUBTLE SPACE SAVING SOLUTIONS

Our storage solutions can be designed to blend effortlessly into your office environment creating functional, flexible and elegant spaces which are complementary to its surroundings.

We offer so much more than just cupboard space, our tailored systems are designed to fit from floor to ceiling and wall to wall, maximising every inch of available space.

#### STAND OUT FROM THE CROWD

At Freewall we can also design tailored solutions that make a real statement and signature feature in your workplace.

From reception display units and break-out seating areas to high-end finishes and manifestations, our solutions are incredibly versatile to help you maximize storage space whilst adding a design touch.