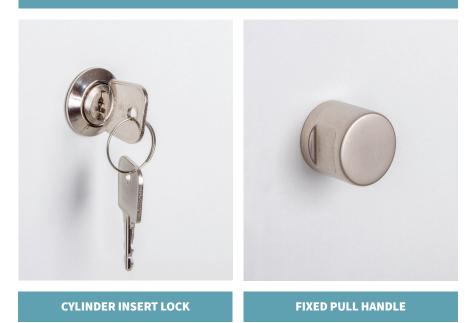

#### OUR LOCKS & HANDLES

### We supply bespoke, secure locking systems for our solutions.

Choose from standard key locks, manual combination locks, single or multiple user digital locks for hot-desking, RFID locks with a swipe card that also work with the building's door entry system... The options are infinite.

Besides the range of locks and handles on offer, we are able to create your own unique rebated handles and features onto lacquered doors and panels.

Can't decide? Why not try push-to-open doors for a seamless, minimalistic design.