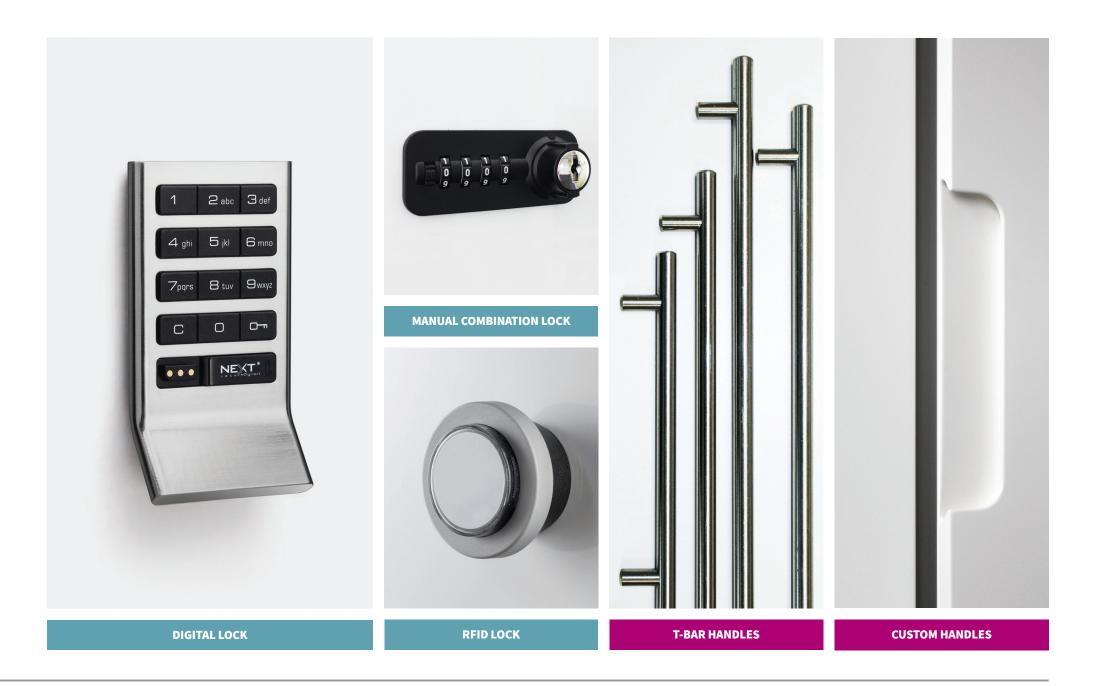

#### OUR LOCKS & HANDLES

### We supply bespoke, secure locking systems for our solutions.

Choose from standard key locks, manual combination locks, single or multiple user digital locks for hot-desking, RFID locks with a swipe card that also work with the building's door entry system... The options are infinite.

Besides the range of locks and handles on offer, we are able to create your own unique rebated handles and features onto lacquered doors and panels.

Can't decide? Why not try push-to-open doors for a seamless, minimalistic design.