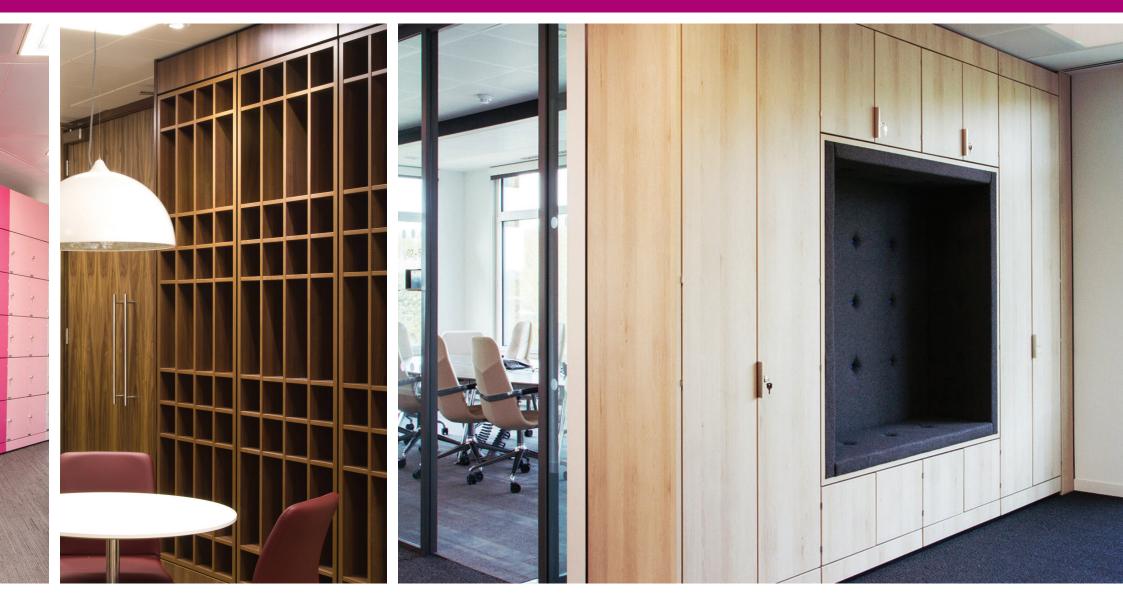

### SHAPE MEETS FUNCTION

### Every storagewall configuration is specifically designed for you.

Like our solutions, we understand offices come in all shapes and sizes; our systems have been cleverly designed to integrate into any office environment to meet your storage needs. Our units come in different module types and can be equipped with a vast selection of components to suit multiple uses, helping you create the furniture combination you are looking for.

### SLEEK OUTSIDE, VERSATILE INSIDE

# The internal features of our storage solutions are just as important as its external appearance.

We offer a huge range of internal accessories to ensure your system works for you, creating endless storage options. We have developed internal accessories which are designed to suit your individual storage requirements. Our systems are independently tested to ensure you receive a quality finish, from the inside and out.