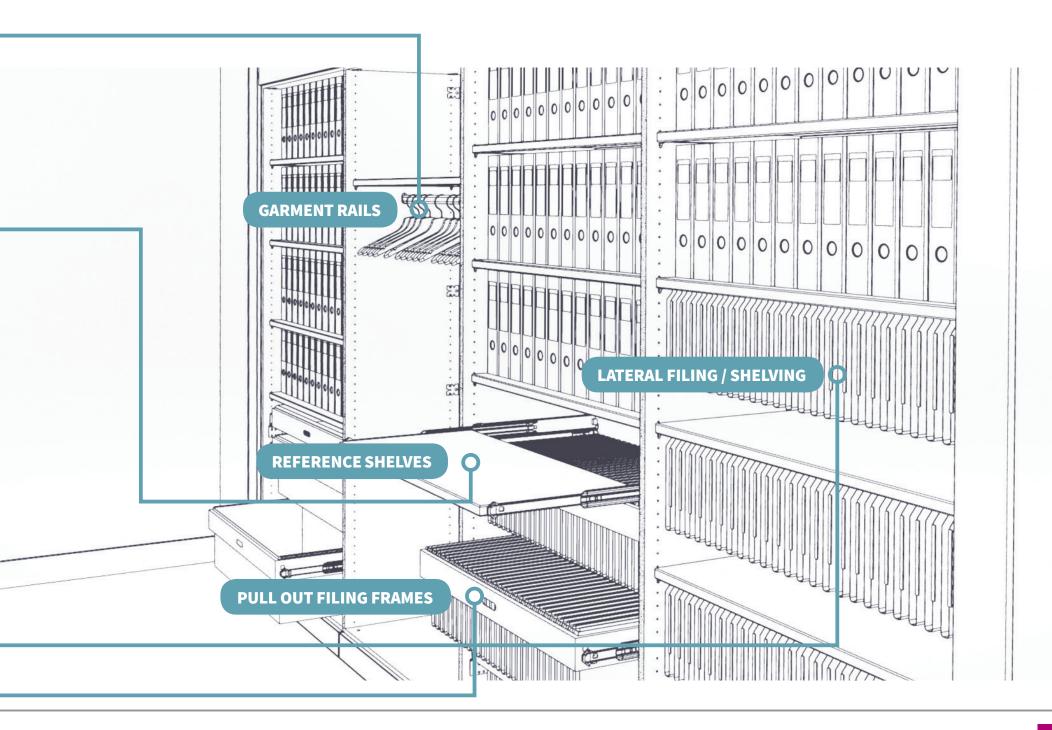

### SLEEK OUTSIDE, VERSATILE INSIDE

# The internal features of our storage solutions are just as important as its external appearance.

We offer a huge range of internal accessories to ensure your system works for you, creating endless storage options. We have developed internal accessories which are designed to suit your individual storage requirements. Our systems are independently tested to ensure you receive a quality finish, from the inside and out.