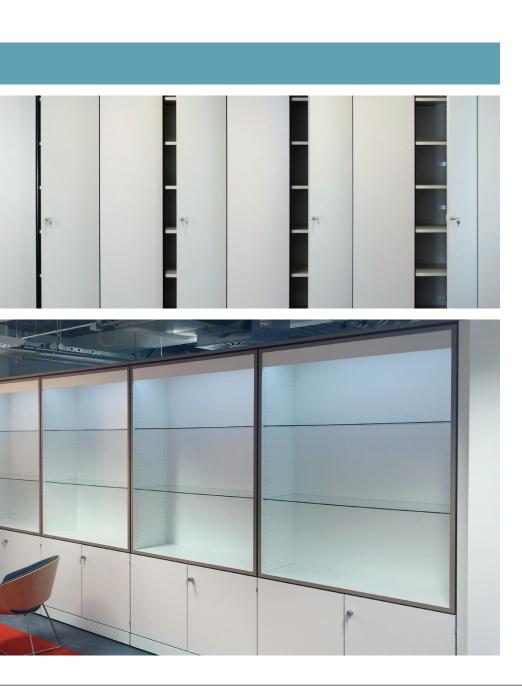

#### PERFECTLY BALANCED TO BLEND IN

#### SUBTLE SPACE SAVING SOLUTIONS

Our storage solutions can be designed to blend effortlessly into your office environment creating functional, flexible and elegant spaces which are complementary to its surroundings.

We offer so much more than just cupboard space, our tailored systems are designed to fit from floor to ceiling and wall to wall, maximising every inch of available space.