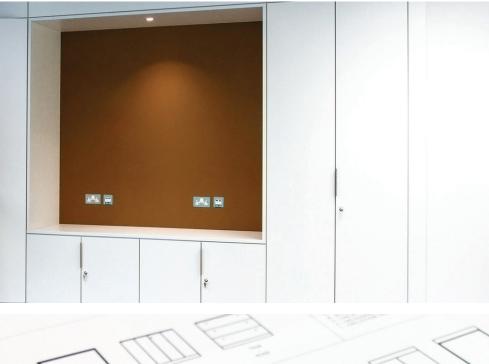

#### PERFECTLY BALANCED TO BLEND IN

#### SUBTLE SPACE SAVING SOLUTIONS

Our storage solutions can be designed to blend effortlessly into your office environment creating functional, flexible and elegant spaces which are complementary to its surroundings.

We offer so much more than just cupboard space, our tailored systems are designed to fit from floor to ceiling and wall to wall, maximising every inch of available space.

#### STAND OUT FROM THE CROWD

At Freewall we can also design tailored solutions that make a real statement and signature feature in your workplace.

From reception display units and break-out seating areas to high-end finishes and manifestations, our solutions are incredibly versatile to help you maximize storage space whilst adding a design touch.