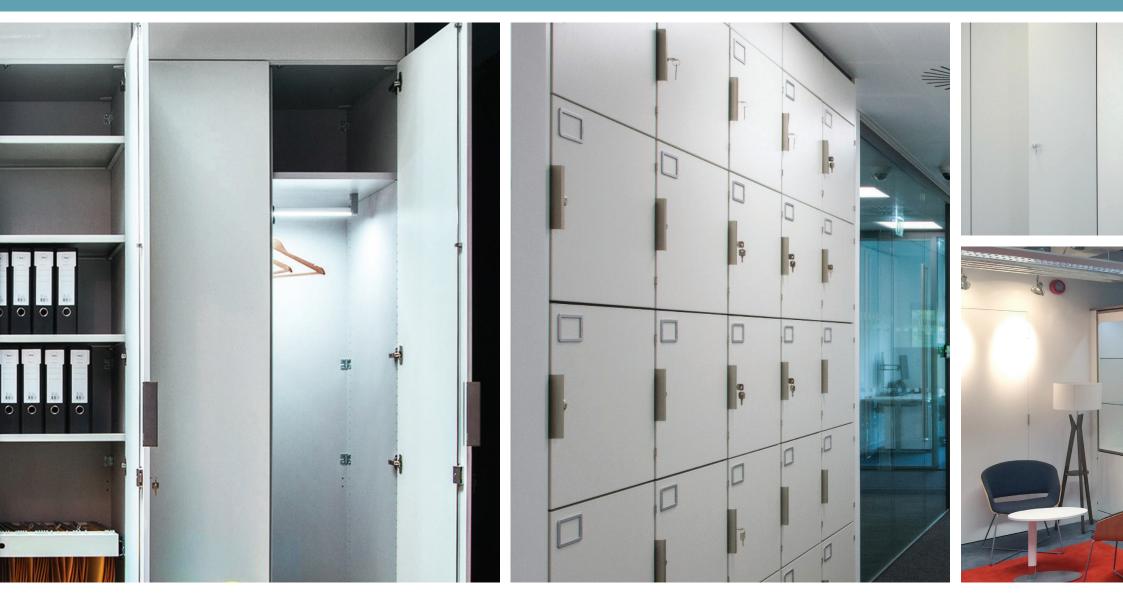

### SLEEK OUTSIDE, VERSATILE INSIDE

# The internal features of our storage solutions are just as important as its external appearance.

We offer a huge range of internal accessories to ensure your system works for you, creating endless storage options. We have developed internal accessories which are designed to suit your individual storage requirements. Our systems are independently tested to ensure you receive a quality finish, from the inside and out.

#### OUR LOCKS & HANDLES

### We supply bespoke, secure locking systems for our solutions.

Choose from standard key locks, manual combination locks, single or multiple user digital locks for hot-desking, RFID locks with a swipe card that also work with the building's door entry system... The options are infinite.