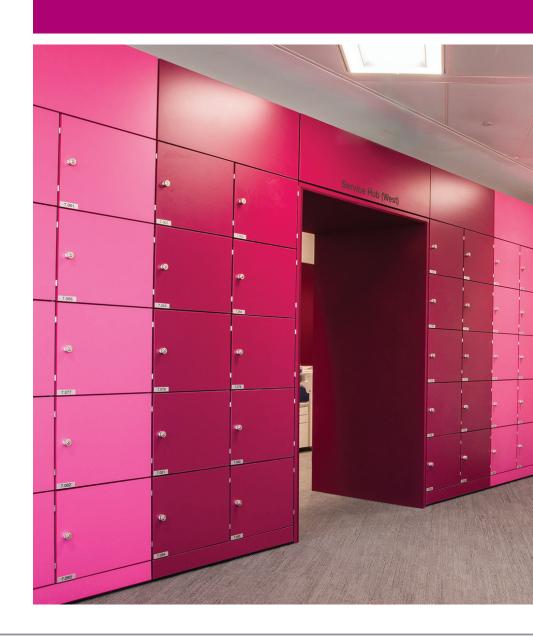

#### STAND OUT FROM THE CROWD

At Freewall we can also design tailored solutions that make a real statement and signature feature in your workplace.

From reception display units and break-out seating areas to high-end finishes and manifestations, our solutions are incredibly versatile to help you maximize storage space whilst adding a design touch.

#### **CAPTIVATING FINISHES WITH ADDED FEATURES**