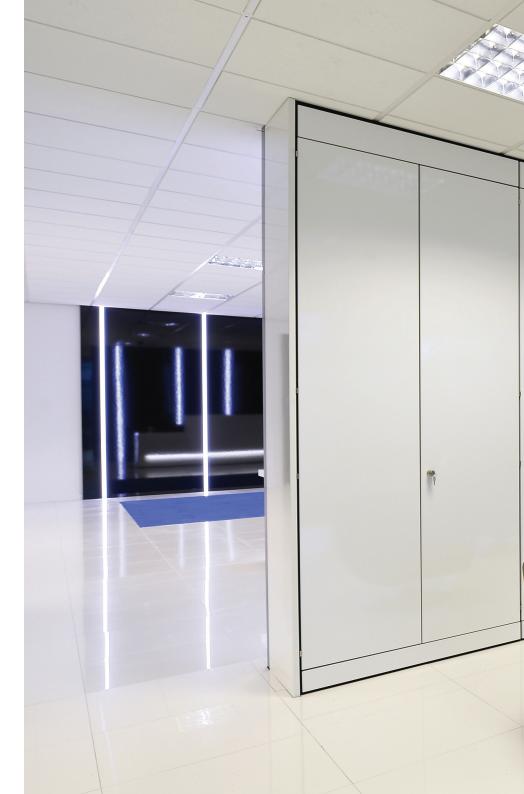

#### PERFECTLY BALANCED TO BLEND IN

#### SUBTLE SPACE SAVING SOLUTIONS

Our storage solutions can be designed to blend effortlessly into your office environment creating functional, flexible and elegant spaces which are complementary to its surroundings.

We offer so much more than just cupboard space, our tailored systems are designed to fit from floor to ceiling and wall to wall, maximising every inch of available space.