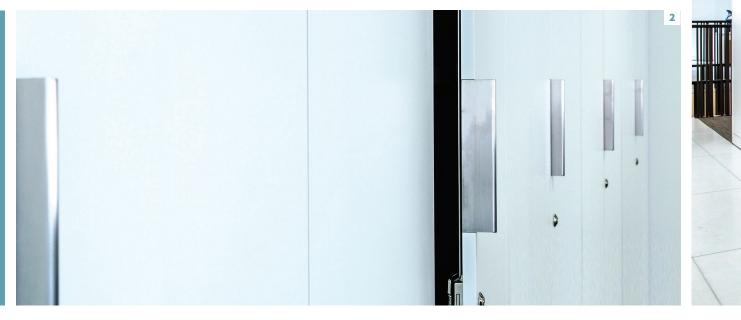

- **LAMINATE FINISHES** to match end user's corporate colour palette and integrate into its surroundings.
- 2 **CUSTOM HANDLE** as specified by Architects or Design Team.
- 3 LACQUERED END PANELS to seamlessly match the colour of nearby walls and decorations.