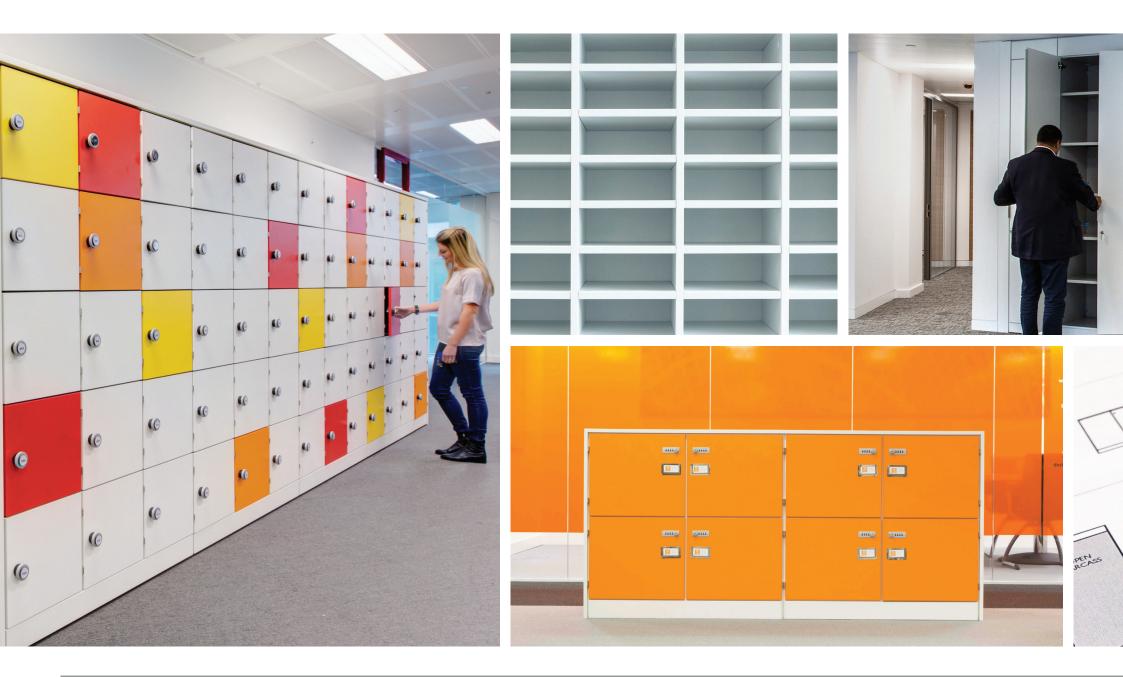

### OUR CRAFT YOUR TRADE YOUR CHOICE

#### We work hard to create a solution which is tailored to your project and to the people using our furniture.

Freewall offers different levels of customisation, we can supply standard products and components on our range but are also able to adapt to a client's specific requirements. With virtually any finish available and a vast selection of componentry to choose from, we will work with you to create a bespoke look for your office. We consider the small details which can transform a project. From matching colour schemes to bespoke handles and fitments that will help you create a consistent finish throughout the workplace.

### THERE'S EVEN MORE TO ADD

### We understand that there is more to storage than simply filing paper.

Our storage wall is incredibly versatile and can fit perfectly into almost any environment. We design our cabinets with this in mind, so they can be adapted to various purposes including recycling hubs, teapoints, fridge units, ventilated server units, etc.